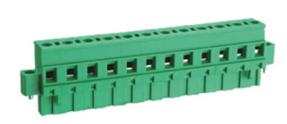

## Pluggable Cable Mounting -Pluggable (Female)

Range: PCB Terminal Blocks, Connectors and Fuse Holders

Order Code: TLPSW-400RL-08P

## DESCRIPTION

8 Pole Pluggable type Vertical 7.5mm pitch 16A(UL) 300V(UL)

Subject to technical modification without notice. Typographical and other errors do not justify claim for damages.