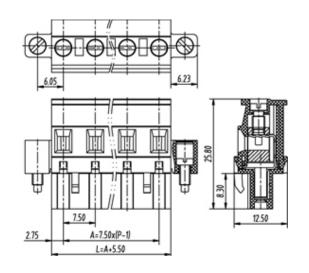

## **SPECIFICATION**

| Connection Method | Pluggable type           |
|-------------------|--------------------------|
| Mounting Type     | Vertical                 |
| Orientation       | Vertical                 |
| Join              | Solid body non stackable |
| Pitch (mm)        | 7.5                      |
| Number of Poles   | 8                        |
| Max Current (A)   | 16A(UL)                  |
| Max Voltage (V)   | 300V(UL)                 |
| Height (mm)       | 25.8                     |
| Width (mm)        | 12.5                     |
| Length (mm)       | 70.46                    |
| Body Material     | PA66 V0                  |