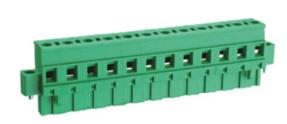

## Pluggable Cable Mounting -Pluggable (Female)

Range: PCB Terminal Blocks, Connectors and Fuse Holders

Order Code: TLPSW-400RL-09P

## DESCRIPTION

9 Pole Pluggable type Vertical 7.5mm pitch 16A(UL) 300V(UL)

Subject to technical modification without notice. Typographical and other errors do not justify claim for damages.

## **SPECIFICATION**

| Connection Method | Pluggable type           |
|-------------------|--------------------------|
| Mounting Type     | Vertical                 |
| Orientation       | Vertical                 |
| Join              | Solid body non stackable |
| Pitch (mm)        | 7.5                      |
| Number of Poles   | 9                        |
| Max Current (A)   | 16A(UL)                  |
| Max Voltage (V)   | 300V(UL)                 |
| Height (mm)       | 25.8                     |
| Width (mm)        | 12.5                     |
| Length (mm)       | 77.96                    |
| Body Material     | PA66 V0                  |