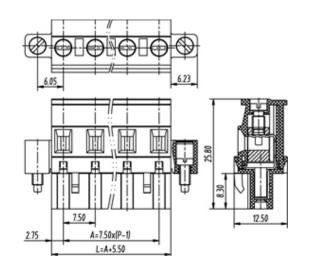

## **SPECIFICATION**

| Connection Method | Pluggable type           |
|-------------------|--------------------------|
| Mounting Type     | Vertical                 |
| Orientation       | Vertical                 |
| Join              | Solid body non stackable |
| Pitch (mm)        | 7.5                      |
| Number of Poles   | 9                        |
| Max Current (A)   | 16A(UL)                  |
| Max Voltage (V)   | 300V(UL)                 |
| Height (mm)       | 25.8                     |
| Width (mm)        | 12.5                     |
| Length (mm)       | 77.96                    |
| Body Material     | PA66 V0                  |