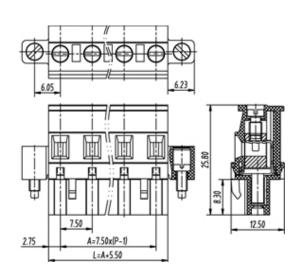

## **DESCRIPTION**

10 Pole Pluggable type Vertical 7.5mm pitch 16A(UL) 300V(UL)

Subject to technical modification without notice.

Typographical and other errors do not justify claim for damages.

## **SPECIFICATION**

| Connection Method | Pluggable type           |
|-------------------|--------------------------|
| Mounting Type     | Vertical                 |
| Orientation       | Vertical                 |
| Join              | Solid body non stackable |
| Pitch (mm)        | 7.5                      |
| Number of Poles   | 10                       |
| Max Current (A)   | 16A(UL)                  |
| Max Voltage (V)   | 300V(UL)                 |
| Height (mm)       | 25.8                     |
| Width (mm)        | 12.5                     |
| Length (mm)       | 85.46                    |
| Body Material     | PA66 V0                  |