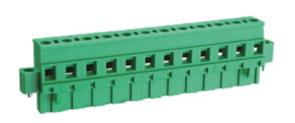

## Pluggable Cable Mounting - Pluggable (Female)

Range: PCB Terminal Blocks, Connectors and Fuse Holders

Order Code: TLPSW-400RL-10P

## **DESCRIPTION**

10 Pole Pluggable type Vertical 7.5mm pitch 16A(UL) 300V(UL)

Subject to technical modification without notice.

Typographical and other errors do not justify claim for damages.

## **SPECIFICATION**

| Connection Method | Pluggable type           |
|-------------------|--------------------------|
| Mounting Type     | Vertical                 |
| Orientation       | Vertical                 |
| Join              | Solid body non stackable |
| Pitch (mm)        | 7.5                      |
| Number of Poles   | 10                       |
| Max Current (A)   | 16A(UL)                  |
| Max Voltage (V)   | 300V(UL)                 |
| Height (mm)       | 25.8                     |
| Width (mm)        | 12.5                     |
| Length (mm)       | 85.46                    |
| Body Material     | PA66 V0                  |