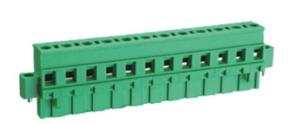

## Pluggable Cable Mounting - Pluggable (Female)

Range: PCB Terminal Blocks, Connectors and Fuse Holders

Order Code: TLPSW-400RL-11P

## **DESCRIPTION**

11 Pole Pluggable type Vertical 7.5mm pitch 16A(UL) 300V(UL)

Subject to technical modification without notice.

Typographical and other errors do not justify claim for damages.