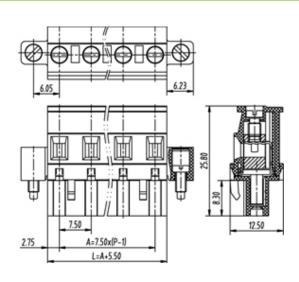

## **SPECIFICATION**

| Connection Method | Pluggable type           |
|-------------------|--------------------------|
| Mounting Type     | Vertical                 |
| Orientation       | Vertical                 |
| Join              | Solid body non stackable |
| Pitch (mm)        | 7.5                      |
| Number of Poles   | 11                       |
| Max Current (A)   | 16A(UL)                  |
| Max Voltage (V)   | 300V(UL)                 |
| Height (mm)       | 25.8                     |
| Width (mm)        | 12.5                     |
| Length (mm)       | 92.96                    |
| Body Material     | PA66 V0                  |