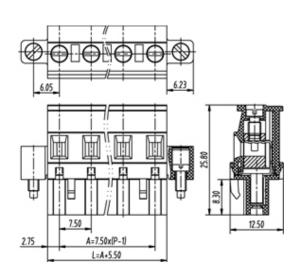

## **SPECIFICATION**

| Connection Method | Pluggable type           |
|-------------------|--------------------------|
| Mounting Type     | Vertical                 |
| Orientation       | Vertical                 |
| Join              | Solid body non stackable |
| Pitch (mm)        | 7.5                      |
| Number of Poles   | 12                       |
| Max Current (A)   | 16A(UL)                  |
| Max Voltage (V)   | 300V(UL)                 |
| Height (mm)       | 25.8                     |
| Width (mm)        | 12.5                     |
| Length (mm)       | 100.46                   |
| Body Material     | PA66 V0                  |