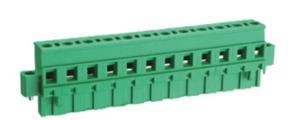

## Pluggable Cable Mounting - Pluggable (Female)

Range: PCB Terminal Blocks, Connectors and Fuse Holders

Order Code: TLPSW-400RL-14P

## **DESCRIPTION**

14 Pole Pluggable type Vertical 7.5mm pitch 16A(UL) 300V(UL)

Subject to technical modification without notice.

Typographical and other errors do not justify claim for damages.

## **SPECIFICATION**

| Connection Method | Pluggable type           |
|-------------------|--------------------------|
| Mounting Type     | Vertical                 |
| Orientation       | Vertical                 |
| Join              | Solid body non stackable |
| Pitch (mm)        | 7.5                      |
| Number of Poles   | 14                       |
| Max Current (A)   | 16A(UL)                  |
| Max Voltage (V)   | 300V(UL)                 |
| Height (mm)       | 25.8                     |
| Width (mm)        | 12.5                     |
| Length (mm)       | 115.46                   |
| Body Material     | PA66 V0                  |