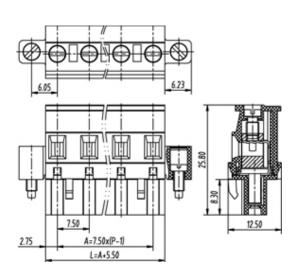

## **SPECIFICATION**

| Connection Method | Pluggable type           |
|-------------------|--------------------------|
| Mounting Type     | Vertical                 |
| Orientation       | Vertical                 |
| Join              | Solid body non stackable |
| Pitch (mm)        | 7.5                      |
| Number of Poles   | 14                       |
| Max Current (A)   | 16A(UL)                  |
| Max Voltage (V)   | 300V(UL)                 |
| Height (mm)       | 25.8                     |
| Width (mm)        | 12.5                     |
| Length (mm)       | 115.46                   |
| Body Material     | PA66 V0                  |