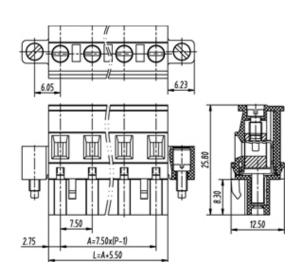

## **SPECIFICATION**

| Connection Method | Pluggable type           |
|-------------------|--------------------------|
| Mounting Type     | Vertical                 |
| Orientation       | Vertical                 |
| Join              | Solid body non stackable |
| Pitch (mm)        | 7.5                      |
| Number of Poles   | 15                       |
| Max Current (A)   | 16A(UL)                  |
| Max Voltage (V)   | 300V(UL)                 |
| Height (mm)       | 25.8                     |
| Width (mm)        | 12.5                     |
| Length (mm)       | 122.96                   |
| Body Material     | PA66 V0                  |