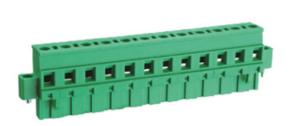

## Pluggable Cable Mounting - Pluggable (Female)

Range: PCB Terminal Blocks, Connectors and Fuse Holders

Order Code: TLPSW-400RL-15P

## **DESCRIPTION**

15 Pole Pluggable type Vertical 7.5mm pitch 16A(UL) 300V(UL)

Subject to technical modification without notice.

Typographical and other errors do not justify claim for damages.

## **SPECIFICATION**

| Connection Method | Pluggable type           |
|-------------------|--------------------------|
| Mounting Type     | Vertical                 |
| Orientation       | Vertical                 |
| Join              | Solid body non stackable |
| Pitch (mm)        | 7.5                      |
| Number of Poles   | 15                       |
| Max Current (A)   | 16A(UL)                  |
| Max Voltage (V)   | 300V(UL)                 |
| Height (mm)       | 25.8                     |
| Width (mm)        | 12.5                     |
| Length (mm)       | 122.96                   |
| Body Material     | PA66 V0                  |