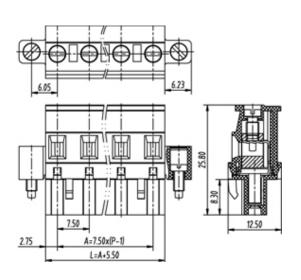

## **SPECIFICATION**

| Connection Method | Pluggable type           |
|-------------------|--------------------------|
| Mounting Type     | Vertical                 |
| Orientation       | Vertical                 |
| Join              | Solid body non stackable |
| Pitch (mm)        | 7.5                      |
| Number of Poles   | 16                       |
| Max Current (A)   | 16A(UL)                  |
| Max Voltage (V)   | 300V(UL)                 |
| Height (mm)       | 25.8                     |
| Width (mm)        | 12.5                     |
| Length (mm)       | 130.46                   |
| Body Material     | PA66 V0                  |