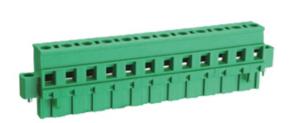

## Pluggable Cable Mounting - Pluggable (Female)

Range: PCB Terminal Blocks, Connectors and Fuse Holders

Order Code: TLPSW-400RL-16P

## **DESCRIPTION**

16 Pole Pluggable type Vertical 7.5mm pitch 16A(UL) 300V(UL)

Subject to technical modification without notice.

Typographical and other errors do not justify claim for damages.