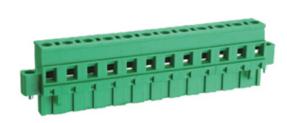

## Pluggable Cable Mounting -Pluggable (Female)

Range: PCB Terminal Blocks, Connectors and Fuse Holders

Order Code: TLPSW-400RL-17P

## DESCRIPTION

17 Pole Pluggable type Vertical 7.5mm pitch 16A(UL) 300V(UL)

Subject to technical modification without notice. Typographical and other errors do not justify claim for damages.

## **SPECIFICATION**

| Connection Method | Pluggable type           |
|-------------------|--------------------------|
| Mounting Type     | Vertical                 |
| Orientation       | Vertical                 |
| Join              | Solid body non stackable |
| Pitch (mm)        | 7.5                      |
| Number of Poles   | 17                       |
| Max Current (A)   | 16A(UL)                  |
| Max Voltage (V)   | 300V(UL)                 |
| Height (mm)       | 25.8                     |
| Width (mm)        | 12.5                     |
| Length (mm)       | 137.96                   |
| Body Material     | PA66 V0                  |