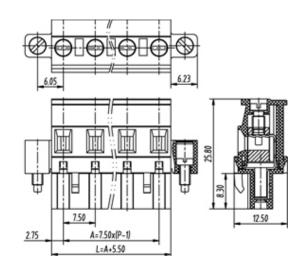

## **SPECIFICATION**

| Connection Method | Pluggable type           |
|-------------------|--------------------------|
| Mounting Type     | Vertical                 |
| Orientation       | Vertical                 |
| Join              | Solid body non stackable |
| Pitch (mm)        | 7.5                      |
| Number of Poles   | 17                       |
| Max Current (A)   | 16A(UL)                  |
| Max Voltage (V)   | 300V(UL)                 |
| Height (mm)       | 25.8                     |
| Width (mm)        | 12.5                     |
| Length (mm)       | 137.96                   |
| Body Material     | PA66 V0                  |