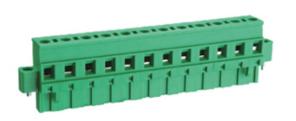

## **DESCRIPTION**

18 Pole Pluggable type Vertical 7.5mm pitch 16A(UL) 300V(UL)

Subject to technical modification without notice.

Typographical and other errors do not justify claim for damages.

## **SPECIFICATION**

| Connection Method | Pluggable type           |
|-------------------|--------------------------|
| Mounting Type     | Vertical                 |
| Orientation       | Vertical                 |
| Join              | Solid body non stackable |
| Pitch (mm)        | 7.5                      |
| Number of Poles   | 18                       |
| Max Current (A)   | 16A(UL)                  |
| Max Voltage (V)   | 300V(UL)                 |
| Height (mm)       | 25.8                     |
| Width (mm)        | 12.5                     |
| Length (mm)       | 145.46                   |
| Body Material     | PA66 V0                  |