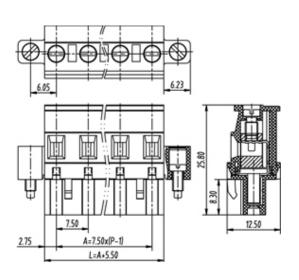

## **SPECIFICATION**

| Connection Method | Pluggable type           |
|-------------------|--------------------------|
| Mounting Type     | Vertical                 |
| Orientation       | Vertical                 |
| Join              | Solid body non stackable |
| Pitch (mm)        | 7.5                      |
| Number of Poles   | 18                       |
| Max Current (A)   | 16A(UL)                  |
| Max Voltage (V)   | 300V(UL)                 |
| Height (mm)       | 25.8                     |
| Width (mm)        | 12.5                     |
| Length (mm)       | 145.46                   |
| Body Material     | PA66 V0                  |