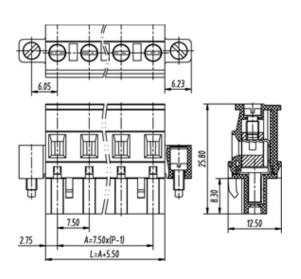

## **SPECIFICATION**

| Connection Method | Pluggable type           |
|-------------------|--------------------------|
| Mounting Type     | Vertical                 |
| Orientation       | Vertical                 |
| Join              | Solid body non stackable |
| Pitch (mm)        | 7.5                      |
| Number of Poles   | 23                       |
| Max Current (A)   | 16A(UL)                  |
| Max Voltage (V)   | 300V(UL)                 |
| Height (mm)       | 25.8                     |
| Width (mm)        | 12.5                     |
| Length (mm)       | 182.96                   |
| Body Material     | PA66 V0                  |