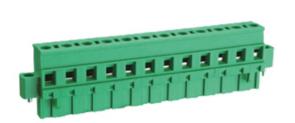

## Pluggable Cable Mounting - Pluggable (Female)

Range: PCB Terminal Blocks, Connectors and Fuse Holders

Order Code: TLPSW-400RL-23P

## **DESCRIPTION**

23 Pole Pluggable type Vertical 7.5mm pitch 16A(UL) 300V(UL)

Subject to technical modification without notice.

Typographical and other errors do not justify claim for damages.