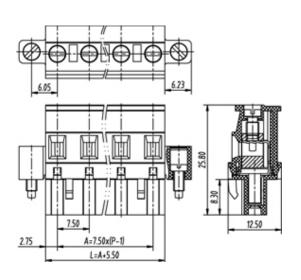

## **SPECIFICATION**

| Connection Method | Pluggable type           |
|-------------------|--------------------------|
| Mounting Type     | Vertical                 |
| Orientation       | Vertical                 |
| Join              | Solid body non stackable |
| Pitch (mm)        | 7.5                      |
| Number of Poles   | 24                       |
| Max Current (A)   | 16A(UL)                  |
| Max Voltage (V)   | 300V(UL)                 |
| Height (mm)       | 25.8                     |
| Width (mm)        | 12.5                     |
| Length (mm)       | 190.46                   |
| Body Material     | PA66 V0                  |