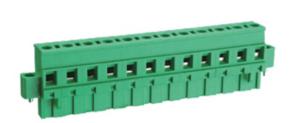

## Pluggable Cable Mounting - Pluggable (Female)

Range: PCB Terminal Blocks, Connectors and Fuse Holders

Order Code: TLPSW-400RL-24P

## **DESCRIPTION**

24 Pole Pluggable type Vertical 7.5mm pitch 16A(UL) 300V(UL)

Subject to technical modification without notice.

Typographical and other errors do not justify claim for damages.

## **SPECIFICATION**

| Connection Method | Pluggable type           |
|-------------------|--------------------------|
| Mounting Type     | Vertical                 |
| Orientation       | Vertical                 |
| Join              | Solid body non stackable |
| Pitch (mm)        | 7.5                      |
| Number of Poles   | 24                       |
| Max Current (A)   | 16A(UL)                  |
| Max Voltage (V)   | 300V(UL)                 |
| Height (mm)       | 25.8                     |
| Width (mm)        | 12.5                     |
| Length (mm)       | 190.46                   |
| Body Material     | PA66 V0                  |