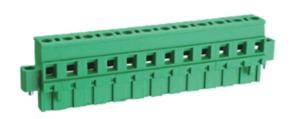

## Pluggable Cable Mounting - Pluggable (Female)

Range: PCB Terminal Blocks, Connectors and Fuse Holders

Order Code: TLPSW-500R-02P

## **DESCRIPTION**

2 Pole Pluggable type Vertical 7.62mm pitch 16A(UL) 300V(UL)

Subject to technical modification without notice.

Typographical and other errors do not justify claim for damages.