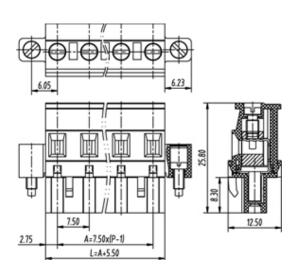

## **SPECIFICATION**

| Connection Method        | Pluggable type           |
|--------------------------|--------------------------|
| Mounting Type            | Vertical                 |
| Orientation              | Vertical                 |
| Join                     | Solid body non stackable |
| Pitch (mm)               | 7.62                     |
| Open/Closed/Screw/Flange | Screw Flange             |
| Number of Poles          | 2                        |
| Max Current (A)          | 16A(UL)                  |
| Max Voltage (V)          | 300V(UL)                 |
| Height (mm)              | 25.8                     |
| Width (mm)               | 12.5                     |
| Length (mm)              | 25.58                    |
| Body Material            | PA66 V0                  |