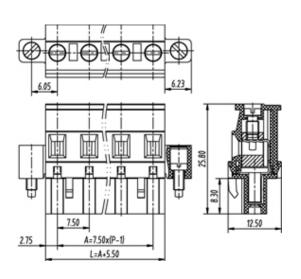

## **SPECIFICATION**

| Connection Method | Pluggable type           |
|-------------------|--------------------------|
| Mounting Type     | Vertical                 |
| Orientation       | Vertical                 |
| Join              | Solid body non stackable |
| Pitch (mm)        | 7.62                     |
| Number of Poles   | 3                        |
| Max Current (A)   | 16A(UL)                  |
| Max Voltage (V)   | 300V(UL)                 |
| Height (mm)       | 25.8                     |
| Width (mm)        | 12.5                     |
| Length (mm)       | 33.2                     |
| Body Material     | PA66 V0                  |