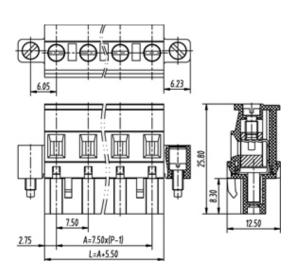

## **SPECIFICATION**

| Connection Method | Pluggable type           |
|-------------------|--------------------------|
| Mounting Type     | Vertical                 |
| Orientation       | Vertical                 |
| Join              | Solid body non stackable |
| Pitch (mm)        | 7.62                     |
| Number of Poles   | 4                        |
| Max Current (A)   | 16A(UL)                  |
| Max Voltage (V)   | 300V(UL)                 |
| Height (mm)       | 25.8                     |
| Width (mm)        | 12.5                     |
| Length (mm)       | 40.82                    |
| Body Material     | PA66 V0                  |