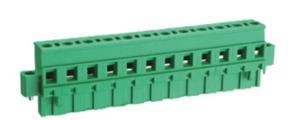

## Pluggable Cable Mounting - Pluggable (Female)

Range: PCB Terminal Blocks, Connectors and Fuse Holders

Order Code: TLPSW-500R-05P

## **DESCRIPTION**

5 Pole Pluggable type Vertical 7.62mm pitch 16A(UL) 300V(UL)

Subject to technical modification without notice.

Typographical and other errors do not justify claim for damages.