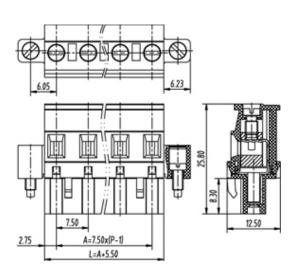

## **SPECIFICATION**

| Connection Method | Pluggable type           |
|-------------------|--------------------------|
| Mounting Type     | Vertical                 |
| Orientation       | Vertical                 |
| Join              | Solid body non stackable |
| Pitch (mm)        | 7.62                     |
| Number of Poles   | 5                        |
| Max Current (A)   | 16A(UL)                  |
| Max Voltage (V)   | 300V(UL)                 |
| Height (mm)       | 25.8                     |
| Width (mm)        | 12.5                     |
| Length (mm)       | 48.44                    |
| Body Material     | PA66 V0                  |