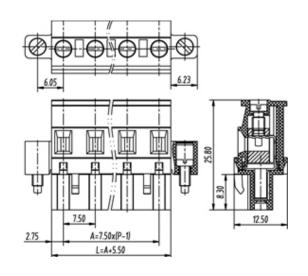

## **SPECIFICATION**

| Connection Method | Pluggable type           |
|-------------------|--------------------------|
| Mounting Type     | Vertical                 |
| Orientation       | Vertical                 |
| Join              | Solid body non stackable |
| Pitch (mm)        | 7.62                     |
| Number of Poles   | 6                        |
| Max Current (A)   | 16A(UL)                  |
| Max Voltage (V)   | 300V(UL)                 |
| Height (mm)       | 25.8                     |
| Width (mm)        | 12.5                     |
| Length (mm)       | 56.06                    |
| Body Material     | PA66 V0                  |