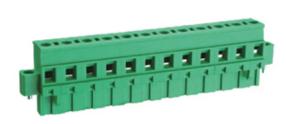

## Pluggable Cable Mounting -Pluggable (Female)

Range: PCB Terminal Blocks, Connectors and Fuse Holders

Order Code: TLPSW-500R-06P

## DESCRIPTION

6 Pole Pluggable type Vertical 7.62mm pitch 16A(UL) 300V(UL)

Subject to technical modification without notice. Typographical and other errors do not justify claim for damages.