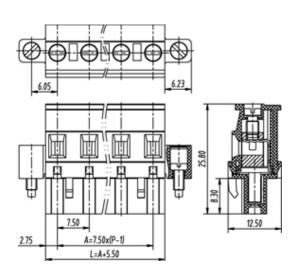

## **SPECIFICATION**

| Connection Method | Pluggable type           |
|-------------------|--------------------------|
| Mounting Type     | Vertical                 |
| Orientation       | Vertical                 |
| Join              | Solid body non stackable |
| Pitch (mm)        | 7.62                     |
| Number of Poles   | 7                        |
| Max Current (A)   | 16A(UL)                  |
| Max Voltage (V)   | 300V(UL)                 |
| Height (mm)       | 25.8                     |
| Width (mm)        | 12.5                     |
| Length (mm)       | 63.68                    |
| Body Material     | PA66 V0                  |