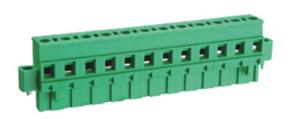

## Pluggable Cable Mounting - Pluggable (Female)

Range: PCB Terminal Blocks, Connectors and Fuse Holders

Order Code: TLPSW-500R-07P

## **DESCRIPTION**

7 Pole Pluggable type Vertical 7.62mm pitch 16A(UL) 300V(UL)

Subject to technical modification without notice.

Typographical and other errors do not justify claim for damages.

## **SPECIFICATION**

| Connection Method | Pluggable type           |
|-------------------|--------------------------|
| Mounting Type     | Vertical                 |
| Orientation       | Vertical                 |
| Join              | Solid body non stackable |
| Pitch (mm)        | 7.62                     |
| Number of Poles   | 7                        |
| Max Current (A)   | 16A(UL)                  |
| Max Voltage (V)   | 300V(UL)                 |
| Height (mm)       | 25.8                     |
| Width (mm)        | 12.5                     |
| Length (mm)       | 63.68                    |
| Body Material     | PA66 V0                  |