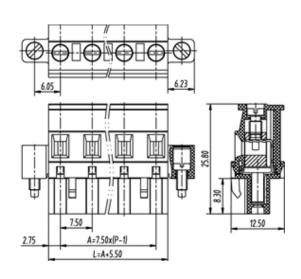

## **SPECIFICATION**

| Connection Method | Pluggable type           |
|-------------------|--------------------------|
| Mounting Type     | Vertical                 |
| Orientation       | Vertical                 |
| Join              | Solid body non stackable |
| Pitch (mm)        | 7.62                     |
| Number of Poles   | 8                        |
| Max Current (A)   | 16A(UL)                  |
| Max Voltage (V)   | 300V(UL)                 |
| Height (mm)       | 25.8                     |
| Width (mm)        | 12.5                     |
| Length (mm)       | 71.3                     |
| Body Material     | PA66 V0                  |