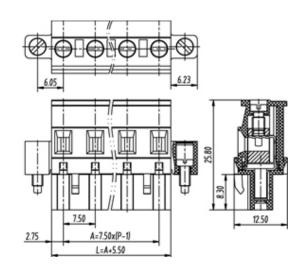

## **SPECIFICATION**

| Connection Method | Pluggable type           |
|-------------------|--------------------------|
| Mounting Type     | Vertical                 |
| Orientation       | Vertical                 |
| Join              | Solid body non stackable |
| Pitch (mm)        | 7.62                     |
| Number of Poles   | 9                        |
| Max Current (A)   | 16A(UL)                  |
| Max Voltage (V)   | 300V(UL)                 |
| Height (mm)       | 25.8                     |
| Width (mm)        | 12.5                     |
| Length (mm)       | 78.92                    |
| Body Material     | PA66 V0                  |