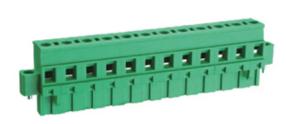

## Pluggable Cable Mounting -Pluggable (Female)

Range: PCB Terminal Blocks, Connectors and Fuse Holders

Order Code: TLPSW-500R-09P

## DESCRIPTION

9 Pole Pluggable type Vertical 7.62mm pitch 16A(UL) 300V(UL)

Subject to technical modification without notice. Typographical and other errors do not justify claim for damages.

## **SPECIFICATION**

| Connection Method | Pluggable type           |
|-------------------|--------------------------|
| Mounting Type     | Vertical                 |
| Orientation       | Vertical                 |
| Join              | Solid body non stackable |
| Pitch (mm)        | 7.62                     |
| Number of Poles   | 9                        |
| Max Current (A)   | 16A(UL)                  |
| Max Voltage (V)   | 300V(UL)                 |
| Height (mm)       | 25.8                     |
| Width (mm)        | 12.5                     |
| Length (mm)       | 78.92                    |
| Body Material     | PA66 V0                  |