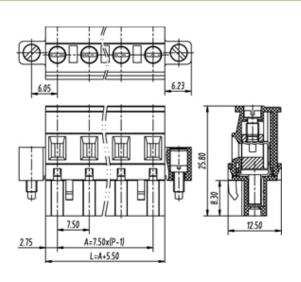

## **SPECIFICATION**

| Connection Method | Pluggable type           |
|-------------------|--------------------------|
| Mounting Type     | Vertical                 |
| Orientation       | Vertical                 |
| Join              | Solid body non stackable |
| Pitch (mm)        | 7.62                     |
| Number of Poles   | 10                       |
| Max Current (A)   | 16A(UL)                  |
| Max Voltage (V)   | 300V(UL)                 |
| Height (mm)       | 25.8                     |
| Width (mm)        | 12.5                     |
| Length (mm)       | 86.54                    |
| Body Material     | PA66 V0                  |