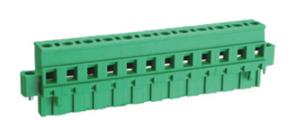

## Pluggable Cable Mounting - Pluggable (Female)

Range: PCB Terminal Blocks, Connectors and Fuse Holders

Order Code: TLPSW-500R-10P

## **DESCRIPTION**

10 Pole Pluggable type Vertical 7.62mm pitch 16A(UL) 300V(UL)

Subject to technical modification without notice.

Typographical and other errors do not justify claim for damages.

## **SPECIFICATION**

| Connection Method | Pluggable type           |
|-------------------|--------------------------|
| Mounting Type     | Vertical                 |
| Orientation       | Vertical                 |
| Join              | Solid body non stackable |
| Pitch (mm)        | 7.62                     |
| Number of Poles   | 10                       |
| Max Current (A)   | 16A(UL)                  |
| Max Voltage (V)   | 300V(UL)                 |
| Height (mm)       | 25.8                     |
| Width (mm)        | 12.5                     |
| Length (mm)       | 86.54                    |
| Body Material     | PA66 V0                  |