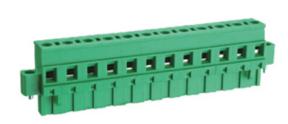

## Pluggable Cable Mounting -Pluggable (Female)

Range: PCB Terminal Blocks, Connectors and Fuse Holders

Order Code: TLPSW-500R-11P

## DESCRIPTION

11 Pole Pluggable type Vertical 7.62mm pitch 16A(UL) 300V(UL)

Subject to technical modification without notice. Typographical and other errors do not justify claim for damages.