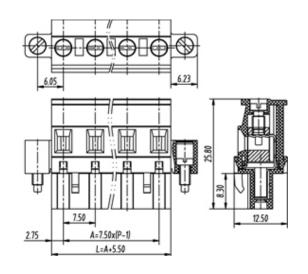

## **SPECIFICATION**

| Connection Method | Pluggable type           |
|-------------------|--------------------------|
| Mounting Type     | Vertical                 |
| Orientation       | Vertical                 |
| Join              | Solid body non stackable |
| Pitch (mm)        | 7.62                     |
| Number of Poles   | 11                       |
| Max Current (A)   | 16A(UL)                  |
| Max Voltage (V)   | 300V(UL)                 |
| Height (mm)       | 25.8                     |
| Width (mm)        | 12.5                     |
| Length (mm)       | 94.16                    |
| Body Material     | PA66 V0                  |