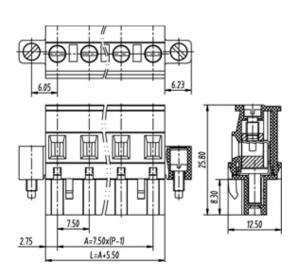

## **SPECIFICATION**

| Connection Method | Pluggable type           |
|-------------------|--------------------------|
| Mounting Type     | Vertical                 |
| Orientation       | Vertical                 |
| Join              | Solid body non stackable |
| Pitch (mm)        | 7.62                     |
| Number of Poles   | 12                       |
| Max Current (A)   | 16A(UL)                  |
| Max Voltage (V)   | 300V(UL)                 |
| Height (mm)       | 25.8                     |
| Width (mm)        | 12.5                     |
| Length (mm)       | 101.78                   |
| Body Material     | PA66 V0                  |