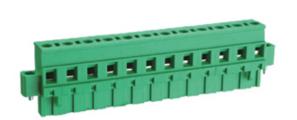

## Pluggable Cable Mounting - Pluggable (Female)

Range: PCB Terminal Blocks, Connectors and Fuse Holders

Order Code: TLPSW-500R-12P

## **DESCRIPTION**

12 Pole Pluggable type Vertical 7.62mm pitch 16A(UL) 300V(UL)

Subject to technical modification without notice.

Typographical and other errors do not justify claim for damages.

## **SPECIFICATION**

| Connection Method | Pluggable type           |
|-------------------|--------------------------|
| Mounting Type     | Vertical                 |
| Orientation       | Vertical                 |
| Join              | Solid body non stackable |
| Pitch (mm)        | 7.62                     |
| Number of Poles   | 12                       |
| Max Current (A)   | 16A(UL)                  |
| Max Voltage (V)   | 300V(UL)                 |
| Height (mm)       | 25.8                     |
| Width (mm)        | 12.5                     |
| Length (mm)       | 101.78                   |
| Body Material     | PA66 V0                  |