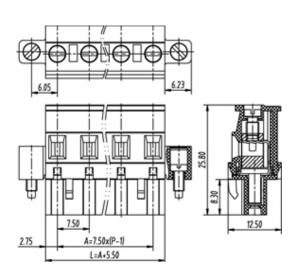

## **SPECIFICATION**

| Connection Method | Pluggable type           |
|-------------------|--------------------------|
| Mounting Type     | Vertical                 |
| Orientation       | Vertical                 |
| Join              | Solid body non stackable |
| Pitch (mm)        | 7.62                     |
| Number of Poles   | 13                       |
| Max Current (A)   | 16A(UL)                  |
| Max Voltage (V)   | 300V(UL)                 |
| Height (mm)       | 25.8                     |
| Width (mm)        | 12.5                     |
| Length (mm)       | 109.4                    |
| Body Material     | PA66 V0                  |