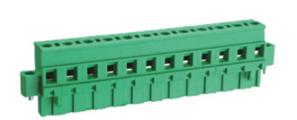

## Pluggable Cable Mounting - Pluggable (Female)

Range: PCB Terminal Blocks, Connectors and Fuse Holders

Order Code: TLPSW-500R-13P

## **DESCRIPTION**

13 Pole Pluggable type Vertical 7.62mm pitch 16A(UL) 300V(UL)

Subject to technical modification without notice.

Typographical and other errors do not justify claim for damages.