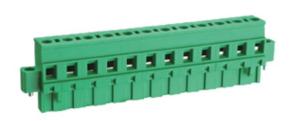

## Pluggable Cable Mounting - Pluggable (Female)

Range: PCB Terminal Blocks, Connectors and Fuse Holders

Order Code: TLPSW-500R-15P

## **DESCRIPTION**

15 Pole Pluggable type Vertical 7.62mm pitch 16A(UL) 300V(UL)

Subject to technical modification without notice.

Typographical and other errors do not justify claim for damages.

## **SPECIFICATION**

| Connection Method | Pluggable type           |
|-------------------|--------------------------|
| Mounting Type     | Vertical                 |
| Orientation       | Vertical                 |
| Join              | Solid body non stackable |
| Pitch (mm)        | 7.62                     |
| Number of Poles   | 15                       |
| Max Current (A)   | 16A(UL)                  |
| Max Voltage (V)   | 300V(UL)                 |
| Height (mm)       | 25.8                     |
| Width (mm)        | 12.5                     |
| Length (mm)       | 124.64                   |
| Body Material     | PA66 V0                  |