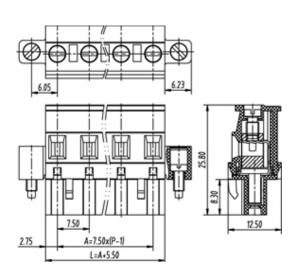

## **SPECIFICATION**

| Connection Method | Pluggable type           |
|-------------------|--------------------------|
| Mounting Type     | Vertical                 |
| Orientation       | Vertical                 |
| Join              | Solid body non stackable |
| Pitch (mm)        | 7.62                     |
| Number of Poles   | 15                       |
| Max Current (A)   | 16A(UL)                  |
| Max Voltage (V)   | 300V(UL)                 |
| Height (mm)       | 25.8                     |
| Width (mm)        | 12.5                     |
| Length (mm)       | 124.64                   |
| Body Material     | PA66 V0                  |