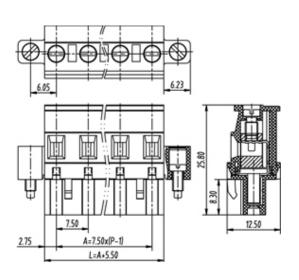

## **SPECIFICATION**

| Connection Method | Pluggable type           |
|-------------------|--------------------------|
| Mounting Type     | Vertical                 |
| Orientation       | Vertical                 |
| Join              | Solid body non stackable |
| Pitch (mm)        | 7.62                     |
| Number of Poles   | 16                       |
| Max Current (A)   | 16A(UL)                  |
| Max Voltage (V)   | 300V(UL)                 |
| Height (mm)       | 25.8                     |
| Width (mm)        | 12.5                     |
| Length (mm)       | 132.26                   |
| Body Material     | PA66 V0                  |