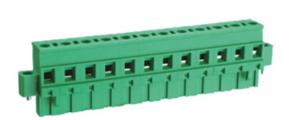

## Pluggable Cable Mounting - Pluggable (Female)

Range: PCB Terminal Blocks, Connectors and Fuse Holders

Part Number: TLPSW-500R-18P

## **DESCRIPTION**

18 Pole Pluggable type Vertical 7.62mm pitch 16A(UL) 300V(UL)

Subject to technical modification without notice.

Typographical and other errors do not justify claim for damages.

## **SPECIFICATION**

| Connection Method | Pluggable type           |
|-------------------|--------------------------|
| Mounting Type     | Vertical                 |
| Orientation       | Vertical                 |
| Join              | Solid body non stackable |
| Pitch (mm)        | 7.62                     |
| Number of Poles   | 18                       |
| Max Current (A)   | 16A(UL)                  |
| Max Voltage (V)   | 300V(UL)                 |
| Height (mm)       | 25.8                     |
| Width (mm)        | 12.5                     |
| Length (mm)       | 147.5                    |
| Body Material     | PA66 V0                  |