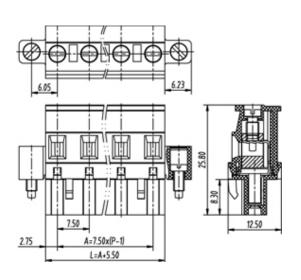

## **SPECIFICATION**

| Connection Method | Pluggable type           |
|-------------------|--------------------------|
| Mounting Type     | Vertical                 |
| Orientation       | Vertical                 |
| Join              | Solid body non stackable |
| Pitch (mm)        | 7.62                     |
| Number of Poles   | 18                       |
| Max Current (A)   | 16A(UL)                  |
| Max Voltage (V)   | 300V(UL)                 |
| Height (mm)       | 25.8                     |
| Width (mm)        | 12.5                     |
| Length (mm)       | 147.5                    |
| Body Material     | PA66 V0                  |