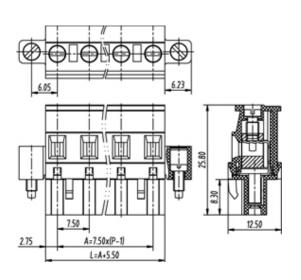

## **SPECIFICATION**

| Connection Method | Pluggable type           |
|-------------------|--------------------------|
| Mounting Type     | Vertical                 |
| Orientation       | Vertical                 |
| Join              | Solid body non stackable |
| Pitch (mm)        | 7.62                     |
| Number of Poles   | 19                       |
| Max Current (A)   | 16A(UL)                  |
| Max Voltage (V)   | 300V(UL)                 |
| Height (mm)       | 25.8                     |
| Width (mm)        | 12.5                     |
| Length (mm)       | 155.12                   |
| Body Material     | PA66 V0                  |