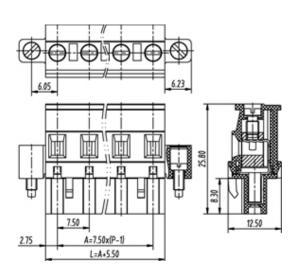

## **SPECIFICATION**

| Connection Method | Pluggable type           |
|-------------------|--------------------------|
| Mounting Type     | Vertical                 |
| Orientation       | Vertical                 |
| Join              | Solid body non stackable |
| Pitch (mm)        | 7.62                     |
| Number of Poles   | 20                       |
| Max Current (A)   | 16A(UL)                  |
| Max Voltage (V)   | 300V(UL)                 |
| Height (mm)       | 25.8                     |
| Width (mm)        | 12.5                     |
| Length (mm)       | 162.74                   |
| Body Material     | PA66 V0                  |