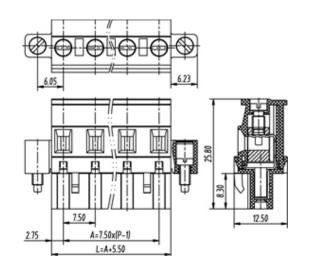

## **SPECIFICATION**

| Connection Method | Pluggable type           |
|-------------------|--------------------------|
| Mounting Type     | Vertical                 |
| Orientation       | Vertical                 |
| Join              | Solid body non stackable |
| Pitch (mm)        | 7.62                     |
| Number of Poles   | 21                       |
| Max Current (A)   | 16A(UL)                  |
| Max Voltage (V)   | 300V(UL)                 |
| Height (mm)       | 25.8                     |
| Width (mm)        | 12.5                     |
| Length (mm)       | 170.36                   |
| Body Material     | PA66 V0                  |