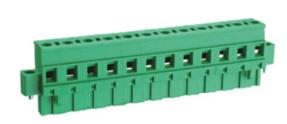

## Pluggable Cable Mounting -Pluggable (Female)

Range: PCB Terminal Blocks, Connectors and Fuse Holders

Part Number: TLPSW-500R-21P

## DESCRIPTION

21 Pole Pluggable type Vertical 7.62mm pitch 16A(UL) 300V(UL)

Subject to technical modification without notice. Typographical and other errors do not justify claim for damages.

MAKING THE RIGHT CONNECTIONS

## **SPECIFICATION**

| Connection Method | Pluggable type           |
|-------------------|--------------------------|
| Mounting Type     | Vertical                 |
| Orientation       | Vertical                 |
| Join              | Solid body non stackable |
| Pitch (mm)        | 7.62                     |
| Number of Poles   | 21                       |
| Max Current (A)   | 16A(UL)                  |
| Max Voltage (V)   | 300V(UL)                 |
| Height (mm)       | 25.8                     |
| Width (mm)        | 12.5                     |
| Length (mm)       | 170.36                   |
| Body Material     | PA66 V0                  |