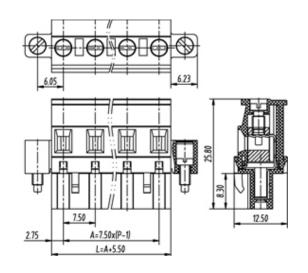

## **SPECIFICATION**

| Connection Method | Pluggable type           |
|-------------------|--------------------------|
| Mounting Type     | Vertical                 |
| Orientation       | Vertical                 |
| Join              | Solid body non stackable |
| Pitch (mm)        | 7.62                     |
| Number of Poles   | 22                       |
| Max Current (A)   | 16A(UL)                  |
| Max Voltage (V)   | 300V(UL)                 |
| Height (mm)       | 25.8                     |
| Width (mm)        | 12.5                     |
| Length (mm)       | 177.98                   |
| Body Material     | PA66 V0                  |