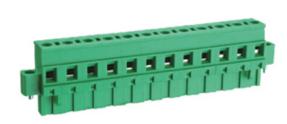

## Pluggable Cable Mounting -Pluggable (Female)

Range: PCB Terminal Blocks, Connectors and Fuse Holders

Part Number: TLPSW-500R-22P

## DESCRIPTION

22 Pole Pluggable type Vertical 7.62mm pitch 16A(UL) 300V(UL)

Subject to technical modification without notice. Typographical and other errors do not justify claim for damages.

MAKING THE RIGHT CONNECTIONS

## **SPECIFICATION**

| Connection Method | Pluggable type           |
|-------------------|--------------------------|
| Mounting Type     | Vertical                 |
| Orientation       | Vertical                 |
| Join              | Solid body non stackable |
| Pitch (mm)        | 7.62                     |
| Number of Poles   | 22                       |
| Max Current (A)   | 16A(UL)                  |
| Max Voltage (V)   | 300V(UL)                 |
| Height (mm)       | 25.8                     |
| Width (mm)        | 12.5                     |
| Length (mm)       | 177.98                   |
| Body Material     | PA66 V0                  |