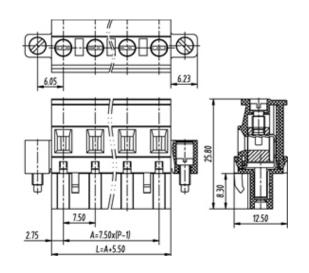

## **SPECIFICATION**

| Connection Method | Pluggable type           |
|-------------------|--------------------------|
| Mounting Type     | Vertical                 |
| Orientation       | Vertical                 |
| Join              | Solid body non stackable |
| Pitch (mm)        | 7.62                     |
| Number of Poles   | 23                       |
| Max Current (A)   | 16A(UL)                  |
| Max Voltage (V)   | 300V(UL)                 |
| Height (mm)       | 25.8                     |
| Width (mm)        | 12.5                     |
| Length (mm)       | 185.6                    |
| Body Material     | PA66 V0                  |