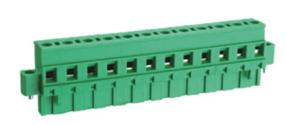

## Pluggable Cable Mounting -Pluggable (Female)

Range: PCB Terminal Blocks, Connectors and Fuse Holders

Part Number: TLPSW-500R-23P

## DESCRIPTION

23 Pole Pluggable type Vertical 7.62mm pitch 16A(UL) 300V(UL)

Subject to technical modification without notice. Typographical and other errors do not justify claim for damages.

MAKING THE RIGHT CONNECTIONS

## **SPECIFICATION**

| Connection Method | Pluggable type           |
|-------------------|--------------------------|
| Mounting Type     | Vertical                 |
| Orientation       | Vertical                 |
| Join              | Solid body non stackable |
| Pitch (mm)        | 7.62                     |
| Number of Poles   | 23                       |
| Max Current (A)   | 16A(UL)                  |
| Max Voltage (V)   | 300V(UL)                 |
| Height (mm)       | 25.8                     |
| Width (mm)        | 12.5                     |
| Length (mm)       | 185.6                    |
| Body Material     | PA66 V0                  |