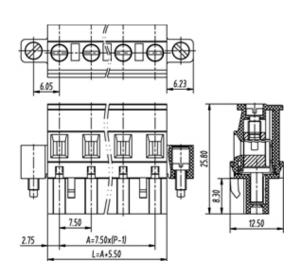

## **SPECIFICATION**

| Connection Method | Pluggable type           |
|-------------------|--------------------------|
| Mounting Type     | Vertical                 |
| Orientation       | Vertical                 |
| Join              | Solid body non stackable |
| Pitch (mm)        | 7.62                     |
| Number of Poles   | 24                       |
| Max Current (A)   | 16A(UL)                  |
| Max Voltage (V)   | 300V(UL)                 |
| Height (mm)       | 25.8                     |
| Width (mm)        | 12.5                     |
| Length (mm)       | 193.22                   |
| Body Material     | PA66 V0                  |