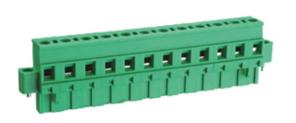

## Pluggable Cable Mounting - Pluggable (Female)

Range: PCB Terminal Blocks, Connectors and Fuse Holders

Part Number: TLPSW-500R-24P

## **DESCRIPTION**

24 Pole Pluggable type Vertical 7.62mm pitch 16A(UL) 300V(UL)

Subject to technical modification without notice.

Typographical and other errors do not justify claim for damages.

## **SPECIFICATION**

| Connection Method | Pluggable type           |
|-------------------|--------------------------|
| Mounting Type     | Vertical                 |
| Orientation       | Vertical                 |
| Join              | Solid body non stackable |
| Pitch (mm)        | 7.62                     |
| Number of Poles   | 24                       |
| Max Current (A)   | 16A(UL)                  |
| Max Voltage (V)   | 300V(UL)                 |
| Height (mm)       | 25.8                     |
| Width (mm)        | 12.5                     |
| Length (mm)       | 193.22                   |
| Body Material     | PA66 V0                  |