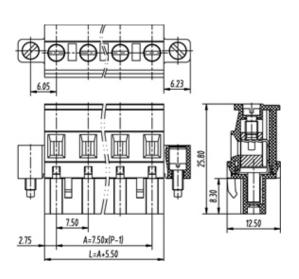

## **SPECIFICATION**

| Connection Method        | Pluggable type           |
|--------------------------|--------------------------|
| Mounting Type            | Vertical                 |
| Orientation              | Vertical                 |
| Join                     | Solid body non stackable |
| Pitch (mm)               | 7.62                     |
| Open/Closed/Screw/Flange | Screw Flange             |
| Number of Poles          | 2                        |
| Max Current (A)          | 16A(UL)                  |
| Max Voltage (V)          | 300V(UL)                 |
| Height (mm)              | 25.8                     |
| Width (mm)               | 12.5                     |
| Length (mm)              | 25.58                    |
| Body Material            | PA66 V0                  |