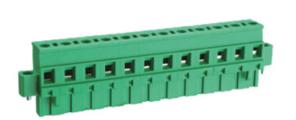

## Pluggable Cable Mounting - Pluggable (Female)

Range: PCB Terminal Blocks, Connectors and Fuse Holders

Part Number: TLPSW-500RL-03P

## **DESCRIPTION**

3 Pole Pluggable type Vertical 7.62mm pitch 16A(UL) 300V(UL)

Subject to technical modification without notice.

Typographical and other errors do not justify claim for damages.