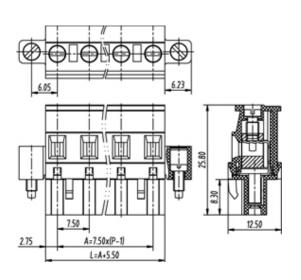

## **SPECIFICATION**

| Connection Method | Pluggable type           |
|-------------------|--------------------------|
| Mounting Type     | Vertical                 |
| Orientation       | Vertical                 |
| Join              | Solid body non stackable |
| Pitch (mm)        | 7.62                     |
| Number of Poles   | 3                        |
| Max Current (A)   | 16A(UL)                  |
| Max Voltage (V)   | 300V(UL)                 |
| Height (mm)       | 25.8                     |
| Width (mm)        | 12.5                     |
| Length (mm)       | 33.2                     |
| Body Material     | PA66 V0                  |