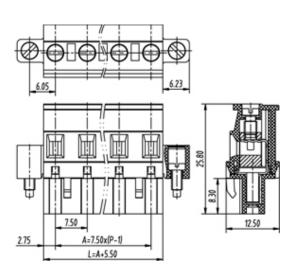

## **SPECIFICATION**

| Connection Method | Pluggable type           |
|-------------------|--------------------------|
| Mounting Type     | Vertical                 |
| Orientation       | Vertical                 |
| Join              | Solid body non stackable |
| Pitch (mm)        | 7.62                     |
| Number of Poles   | 5                        |
| Max Current (A)   | 16A(UL)                  |
| Max Voltage (V)   | 300V(UL)                 |
| Height (mm)       | 25.8                     |
| Width (mm)        | 12.5                     |
| Length (mm)       | 48.44                    |
| Body Material     | PA66 V0                  |