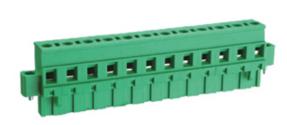

## Pluggable Cable Mounting -Pluggable (Female)

Range: PCB Terminal Blocks, Connectors and Fuse Holders

Part Number: TLPSW-500RL-06P

## DESCRIPTION

6 Pole Pluggable type Vertical 7.62mm pitch 16A(UL) 300V(UL)

Subject to technical modification without notice. Typographical and other errors do not justify claim for damages.

MAKING THE RIGHT CONNECTIONS