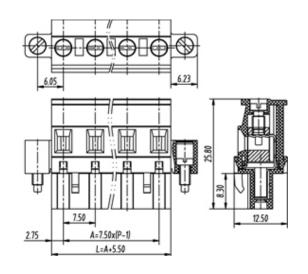

## **SPECIFICATION**

| Connection Method | Pluggable type           |
|-------------------|--------------------------|
| Mounting Type     | Vertical                 |
| Orientation       | Vertical                 |
| Join              | Solid body non stackable |
| Pitch (mm)        | 7.62                     |
| Number of Poles   | 6                        |
| Max Current (A)   | 16A(UL)                  |
| Max Voltage (V)   | 300V(UL)                 |
| Height (mm)       | 25.8                     |
| Width (mm)        | 12.5                     |
| Length (mm)       | 56.06                    |
| Body Material     | PA66 V0                  |