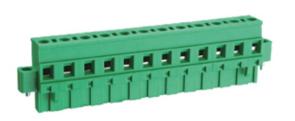

## Pluggable Cable Mounting - Pluggable (Female)

Range: PCB Terminal Blocks, Connectors and Fuse Holders

Part Number: TLPSW-500RL-07P

## **DESCRIPTION**

7 Pole Pluggable type Vertical 7.62mm pitch 16A(UL) 300V(UL)

Subject to technical modification without notice.

Typographical and other errors do not justify claim for damages.

## **SPECIFICATION**

| Connection Method | Pluggable type           |
|-------------------|--------------------------|
| Mounting Type     | Vertical                 |
| Orientation       | Vertical                 |
| Join              | Solid body non stackable |
| Pitch (mm)        | 7.62                     |
| Number of Poles   | 7                        |
| Max Current (A)   | 16A(UL)                  |
| Max Voltage (V)   | 300V(UL)                 |
| Height (mm)       | 25.8                     |
| Width (mm)        | 12.5                     |
| Length (mm)       | 63.68                    |
| Body Material     | PA66 V0                  |