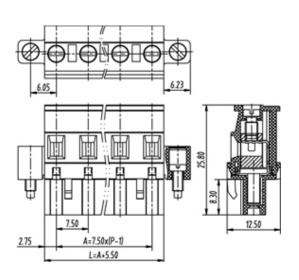

## **SPECIFICATION**

| Connection Method | Pluggable type           |
|-------------------|--------------------------|
| Mounting Type     | Vertical                 |
| Orientation       | Vertical                 |
| Join              | Solid body non stackable |
| Pitch (mm)        | 7.62                     |
| Number of Poles   | 7                        |
| Max Current (A)   | 16A(UL)                  |
| Max Voltage (V)   | 300V(UL)                 |
| Height (mm)       | 25.8                     |
| Width (mm)        | 12.5                     |
| Length (mm)       | 63.68                    |
| Body Material     | PA66 V0                  |