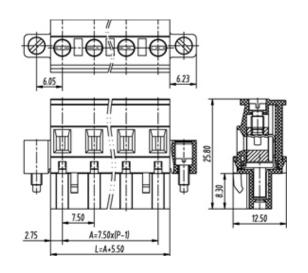

## **SPECIFICATION**

| Connection Method | Pluggable type           |
|-------------------|--------------------------|
| Mounting Type     | Vertical                 |
| Orientation       | Vertical                 |
| Join              | Solid body non stackable |
| Pitch (mm)        | 7.62                     |
| Number of Poles   | 8                        |
| Max Current (A)   | 16A(UL)                  |
| Max Voltage (V)   | 300V(UL)                 |
| Height (mm)       | 25.8                     |
| Width (mm)        | 12.5                     |
| Length (mm)       | 71.3                     |
| Body Material     | PA66 V0                  |