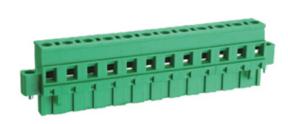

## Pluggable Cable Mounting -Pluggable (Female)

Range: PCB Terminal Blocks, Connectors and Fuse Holders

Part Number: TLPSW-500RL-08P

## DESCRIPTION

8 Pole Pluggable type Vertical 7.62mm pitch 16A(UL) 300V(UL)

Subject to technical modification without notice. Typographical and other errors do not justify claim for damages.

MAKING THE RIGHT CONNECTIONS