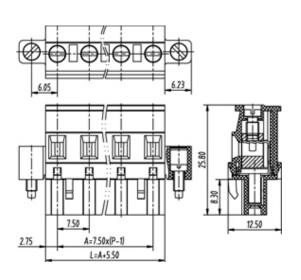

## **SPECIFICATION**

| Connection Method | Pluggable type           |
|-------------------|--------------------------|
| Mounting Type     | Vertical                 |
| Orientation       | Vertical                 |
| Join              | Solid body non stackable |
| Pitch (mm)        | 7.62                     |
| Number of Poles   | 9                        |
| Max Current (A)   | 16A(UL)                  |
| Max Voltage (V)   | 300V(UL)                 |
| Height (mm)       | 25.8                     |
| Width (mm)        | 12.5                     |
| Length (mm)       | 78.92                    |
| Body Material     | PA66 V0                  |