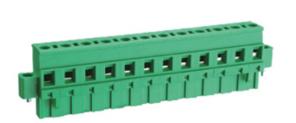

## Pluggable Cable Mounting - Pluggable (Female)

Range: PCB Terminal Blocks, Connectors and Fuse Holders

Part Number: TLPSW-500RL-09P

## **DESCRIPTION**

9 Pole Pluggable type Vertical 7.62mm pitch 16A(UL) 300V(UL)

Subject to technical modification without notice.

Typographical and other errors do not justify claim for damages.