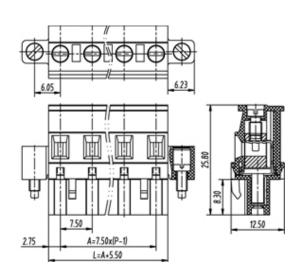

## **SPECIFICATION**

| Connection Method | Pluggable type           |
|-------------------|--------------------------|
| Mounting Type     | Vertical                 |
| Orientation       | Vertical                 |
| Join              | Solid body non stackable |
| Pitch (mm)        | 7.62                     |
| Number of Poles   | 10                       |
| Max Current (A)   | 16A(UL)                  |
| Max Voltage (V)   | 300V(UL)                 |
| Height (mm)       | 25.8                     |
| Width (mm)        | 12.5                     |
| Length (mm)       | 86.54                    |
| Body Material     | PA66 V0                  |