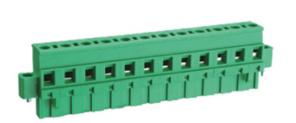

## Pluggable Cable Mounting - Pluggable (Female)

Range: PCB Terminal Blocks, Connectors and Fuse Holders

Part Number: TLPSW-500RL-10P

## **DESCRIPTION**

10 Pole Pluggable type Vertical 7.62mm pitch 16A(UL) 300V(UL)

Subject to technical modification without notice.

Typographical and other errors do not justify claim for damages.