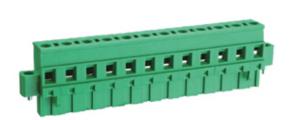

## Pluggable Cable Mounting - Pluggable (Female)

Range: PCB Terminal Blocks, Connectors and Fuse Holders

Part Number: TLPSW-500RL-11P

## **DESCRIPTION**

11 Pole Pluggable type Vertical 7.62mm pitch 16A(UL) 300V(UL)

Subject to technical modification without notice.

Typographical and other errors do not justify claim for damages.

## **SPECIFICATION**

| Connection Method | Pluggable type           |
|-------------------|--------------------------|
| Mounting Type     | Vertical                 |
| Orientation       | Vertical                 |
| Join              | Solid body non stackable |
| Pitch (mm)        | 7.62                     |
| Number of Poles   | 11                       |
| Max Current (A)   | 16A(UL)                  |
| Max Voltage (V)   | 300V(UL)                 |
| Height (mm)       | 25.8                     |
| Width (mm)        | 12.5                     |
| Length (mm)       | 94.16                    |
| Body Material     | PA66 V0                  |