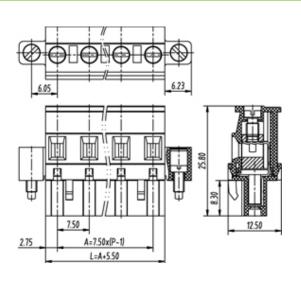

## **SPECIFICATION**

| Connection Method | Pluggable type           |
|-------------------|--------------------------|
| Mounting Type     | Vertical                 |
| Orientation       | Vertical                 |
| Join              | Solid body non stackable |
| Pitch (mm)        | 7.62                     |
| Number of Poles   | 11                       |
| Max Current (A)   | 16A(UL)                  |
| Max Voltage (V)   | 300V(UL)                 |
| Height (mm)       | 25.8                     |
| Width (mm)        | 12.5                     |
| Length (mm)       | 94.16                    |
| Body Material     | PA66 V0                  |