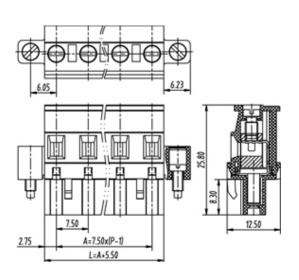

## **SPECIFICATION**

| Connection Method | Pluggable type           |
|-------------------|--------------------------|
| Mounting Type     | Vertical                 |
| Orientation       | Vertical                 |
| Join              | Solid body non stackable |
| Pitch (mm)        | 7.62                     |
| Number of Poles   | 12                       |
| Max Current (A)   | 16A(UL)                  |
| Max Voltage (V)   | 300V(UL)                 |
| Height (mm)       | 25.8                     |
| Width (mm)        | 12.5                     |
| Length (mm)       | 101.78                   |
| Body Material     | PA66 V0                  |