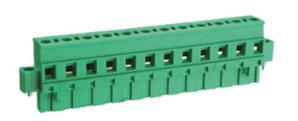

## Pluggable Cable Mounting - Pluggable (Female)

Range: PCB Terminal Blocks, Connectors and Fuse Holders

Part Number: TLPSW-500RL-12P

## **DESCRIPTION**

12 Pole Pluggable type Vertical 7.62mm pitch 16A(UL) 300V(UL)

Subject to technical modification without notice.

Typographical and other errors do not justify claim for damages.

## **SPECIFICATION**

| Connection Method | Pluggable type           |
|-------------------|--------------------------|
| Mounting Type     | Vertical                 |
| Orientation       | Vertical                 |
| Join              | Solid body non stackable |
| Pitch (mm)        | 7.62                     |
| Number of Poles   | 12                       |
| Max Current (A)   | 16A(UL)                  |
| Max Voltage (V)   | 300V(UL)                 |
| Height (mm)       | 25.8                     |
| Width (mm)        | 12.5                     |
| Length (mm)       | 101.78                   |
| Body Material     | PA66 V0                  |