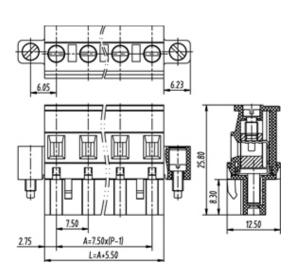

## **SPECIFICATION**

| Connection Method | Pluggable type           |
|-------------------|--------------------------|
| Mounting Type     | Vertical                 |
| Orientation       | Vertical                 |
| Join              | Solid body non stackable |
| Pitch (mm)        | 7.62                     |
| Number of Poles   | 13                       |
| Max Current (A)   | 16A(UL)                  |
| Max Voltage (V)   | 300V(UL)                 |
| Height (mm)       | 25.8                     |
| Width (mm)        | 12.5                     |
| Length (mm)       | 109.4                    |
| Body Material     | PA66 V0                  |