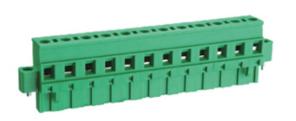

## Pluggable Cable Mounting - Pluggable (Female)

Range: PCB Terminal Blocks, Connectors and Fuse Holders

Part Number: TLPSW-500RL-13P

## **DESCRIPTION**

13 Pole Pluggable type Vertical 7.62mm pitch 16A(UL) 300V(UL)

Subject to technical modification without notice.

Typographical and other errors do not justify claim for damages.