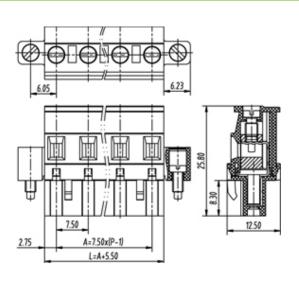

## **SPECIFICATION**

| Connection Method | Pluggable type           |
|-------------------|--------------------------|
| Mounting Type     | Vertical                 |
| Orientation       | Vertical                 |
| Join              | Solid body non stackable |
| Pitch (mm)        | 7.62                     |
| Number of Poles   | 14                       |
| Max Current (A)   | 16A(UL)                  |
| Max Voltage (V)   | 300V(UL)                 |
| Height (mm)       | 25.8                     |
| Width (mm)        | 12.5                     |
| Length (mm)       | 117.02                   |
| Body Material     | PA66 V0                  |