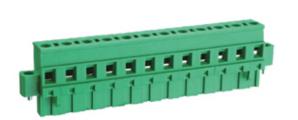

## Pluggable Cable Mounting - Pluggable (Female)

Range: PCB Terminal Blocks, Connectors and Fuse Holders

Part Number: TLPSW-500RL-14P

## **DESCRIPTION**

14 Pole Pluggable type Vertical 7.62mm pitch 16A(UL) 300V(UL)

Subject to technical modification without notice.

Typographical and other errors do not justify claim for damages.

## **SPECIFICATION**

| Connection Method | Pluggable type           |
|-------------------|--------------------------|
| Mounting Type     | Vertical                 |
| Orientation       | Vertical                 |
| Join              | Solid body non stackable |
| Pitch (mm)        | 7.62                     |
| Number of Poles   | 14                       |
| Max Current (A)   | 16A(UL)                  |
| Max Voltage (V)   | 300V(UL)                 |
| Height (mm)       | 25.8                     |
| Width (mm)        | 12.5                     |
| Length (mm)       | 117.02                   |
| Body Material     | PA66 V0                  |