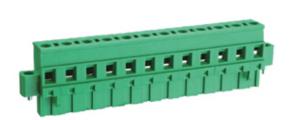

## Pluggable Cable Mounting - Pluggable (Female)

Range: PCB Terminal Blocks, Connectors and Fuse Holders

Part Number: TLPSW-500RL-17P

## **DESCRIPTION**

17 Pole Pluggable type Vertical 7.62mm pitch 16A(UL) 300V(UL)

Subject to technical modification without notice.

Typographical and other errors do not justify claim for damages.