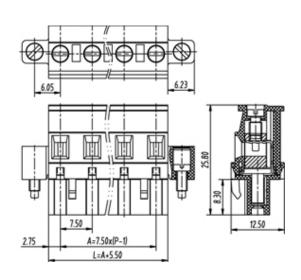

## **SPECIFICATION**

| Connection Method | Pluggable type           |
|-------------------|--------------------------|
| Mounting Type     | Vertical                 |
| Orientation       | Vertical                 |
| Join              | Solid body non stackable |
| Pitch (mm)        | 7.62                     |
| Number of Poles   | 17                       |
| Max Current (A)   | 16A(UL)                  |
| Max Voltage (V)   | 300V(UL)                 |
| Height (mm)       | 25.8                     |
| Width (mm)        | 12.5                     |
| Length (mm)       | 139.88                   |
| Body Material     | PA66 V0                  |