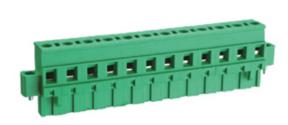

## Pluggable Cable Mounting -Pluggable (Female)

Range: PCB Terminal Blocks, Connectors and Fuse Holders

Part Number: TLPSW-500RL-18P

## DESCRIPTION

18 Pole Pluggable type Vertical 7.62mm pitch 16A(UL) 300V(UL)

Subject to technical modification without notice. Typographical and other errors do not justify claim for damages.