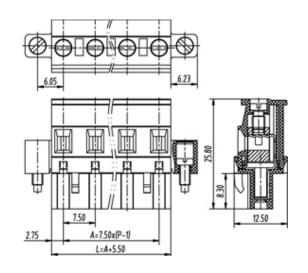

## **SPECIFICATION**

| Connection Method | Pluggable type           |
|-------------------|--------------------------|
| Mounting Type     | Vertical                 |
| Orientation       | Vertical                 |
| Join              | Solid body non stackable |
| Pitch (mm)        | 7.62                     |
| Number of Poles   | 18                       |
| Max Current (A)   | 16A(UL)                  |
| Max Voltage (V)   | 300V(UL)                 |
| Height (mm)       | 25.8                     |
| Width (mm)        | 12.5                     |
| Length (mm)       | 147.5                    |
| Body Material     | PA66 V0                  |