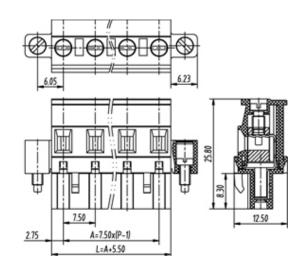

## **SPECIFICATION**

| Connection Method | Pluggable type           |
|-------------------|--------------------------|
| Mounting Type     | Vertical                 |
| Orientation       | Vertical                 |
| Join              | Solid body non stackable |
| Pitch (mm)        | 7.62                     |
| Number of Poles   | 19                       |
| Max Current (A)   | 16A(UL)                  |
| Max Voltage (V)   | 300V(UL)                 |
| Height (mm)       | 25.8                     |
| Width (mm)        | 12.5                     |
| Length (mm)       | 155.12                   |
| Body Material     | PA66 V0                  |