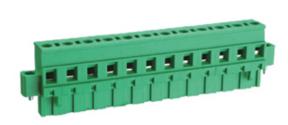

## Pluggable Cable Mounting -Pluggable (Female)

Range: PCB Terminal Blocks, Connectors and Fuse Holders

Part Number: TLPSW-500RL-19P

## DESCRIPTION

19 Pole Pluggable type Vertical 7.62mm pitch 16A(UL) 300V(UL)

Subject to technical modification without notice. Typographical and other errors do not justify claim for damages.