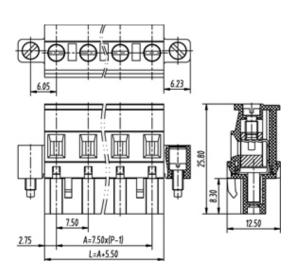

## **SPECIFICATION**

| Connection Method | Pluggable type           |
|-------------------|--------------------------|
| Mounting Type     | Vertical                 |
| Orientation       | Vertical                 |
| Join              | Solid body non stackable |
| Pitch (mm)        | 7.62                     |
| Number of Poles   | 21                       |
| Max Current (A)   | 16A(UL)                  |
| Max Voltage (V)   | 300V(UL)                 |
| Height (mm)       | 25.8                     |
| Width (mm)        | 12.5                     |
| Length (mm)       | 170.36                   |
| Body Material     | PA66 V0                  |