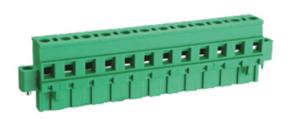

## Pluggable Cable Mounting - Pluggable (Female)

Range: PCB Terminal Blocks, Connectors and Fuse Holders

Part Number: TLPSW-500RL-21P

## **DESCRIPTION**

21 Pole Pluggable type Vertical 7.62mm pitch 16A(UL) 300V(UL)

Subject to technical modification without notice.

Typographical and other errors do not justify claim for damages.

## **SPECIFICATION**

| Connection Method | Pluggable type           |
|-------------------|--------------------------|
| Mounting Type     | Vertical                 |
| Orientation       | Vertical                 |
| Join              | Solid body non stackable |
| Pitch (mm)        | 7.62                     |
| Number of Poles   | 21                       |
| Max Current (A)   | 16A(UL)                  |
| Max Voltage (V)   | 300V(UL)                 |
| Height (mm)       | 25.8                     |
| Width (mm)        | 12.5                     |
| Length (mm)       | 170.36                   |
| Body Material     | PA66 V0                  |