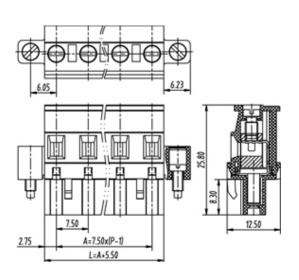

## **SPECIFICATION**

| Connection Method | Pluggable type           |
|-------------------|--------------------------|
| Mounting Type     | Vertical                 |
| Orientation       | Vertical                 |
| Join              | Solid body non stackable |
| Pitch (mm)        | 7.62                     |
| Number of Poles   | 22                       |
| Max Current (A)   | 16A(UL)                  |
| Max Voltage (V)   | 300V(UL)                 |
| Height (mm)       | 25.8                     |
| Width (mm)        | 12.5                     |
| Length (mm)       | 177.98                   |
| Body Material     | PA66 V0                  |