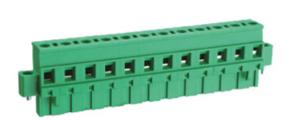

## Pluggable Cable Mounting - Pluggable (Female)

Range: PCB Terminal Blocks, Connectors and Fuse Holders

Part Number: TLPSW-500RL-22P

## **DESCRIPTION**

22 Pole Pluggable type Vertical 7.62mm pitch 16A(UL) 300V(UL)

Subject to technical modification without notice.

Typographical and other errors do not justify claim for damages.